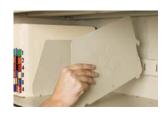

New increased cabinet depth of 15" results in faster and easier filing.

Our new adjustable file divider ensures files remain upright for neat and organized files.

As the need to secure files increases, our locking stackable shelves are an ideal solution for privacy and security. Choose from a lock at the top or in the middle. Non-locking models are also available.