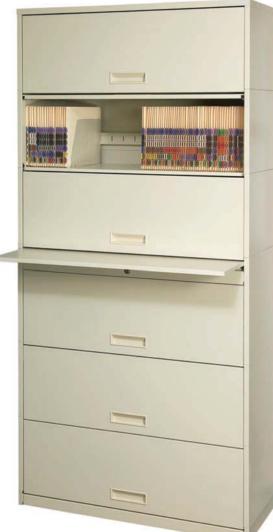

## Retractable Locking Doors - Stackable Shelving Systems

Units ship factory complete. No assembly required. No installers or installation costs. Available in 20 over 20 standard paint finishes.

Our stacking locking models are available with and without posting shelves and spacers.

New increased cabinet depth of 15" results in faster and easier filing.

Our new adjustable file divider ensures files remain upright for neat and organized files.

As the need to secure files increases, our locking stackable shelves are an ideal solution for privacy and security. Choose from a lock at the top or in the middle. Non-locking models are also available.